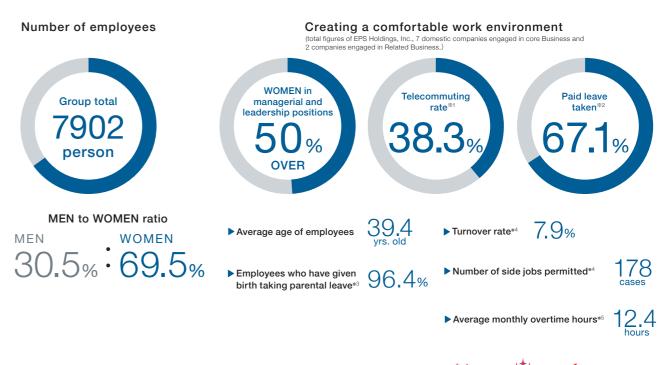

## Work environment of EPS

- $\boldsymbol{\cdot}$  Childcare and nursing care support systems
- Promoting systems and environments that allow women to continue working without interrupting their careers(Kurumin certified)
- Promotion of female participation and advancement in the workplace(Eruboshi certified)

\*1 number of telecommuting days per year for all employees / number of working days for all employees \*2 number of paid leave taken from April 1, 2023 to March 31, 2024 / number of paid leave days allocated on April 1, 2023 \*3 number of employees who started childcare leave / number of employees who gave birth (annual) \*4 Oct. 1, 2023 to Sep. 30, 2024 \*5 average monthly overtime hours for all regular employees (excluding management level employees) / number of regular employees (excluding management level employees)

As of Apr.20

<sup>·</sup> Flextime shift